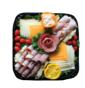

#### DELI DAYDREAMS

A VARIETY OF MEAT, CHEESE, & SEASONAL VEGETABLES. SERVED WITH MUSTARD & MAYO SERVES 12 OR 24