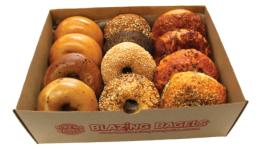

## **BAGELS & SCHMEAR** BOX

SERVES 12, 24, OR 48 ALL BAGELS ARE SERVED WITH A SIDE OF PLAIN SCHMEAR

#### CLASSIC

PLAIN, EVERYTHING, SESAME, CINNAMON RAISIN, BLUEBERRY

#### CHEESY

JALAPEÑO PEPPER JACK, ASIAGO, CHEDDAR, CHEVY, PIZZA

#### EAST COAST

PLAIN, EVERYTHING, ONION, SESAME PUMPERNICKEL RYE, POPPY

#### SWEET

CINNAMON RAISIN, BLUEBERRY, FRENCH TOAST, PLAIN

#### OUR FAVORITES

PLAIN, EVERYTHING, ASIAGO, JALAPEÑO PEPPER JACK, CINNAMON RAISIN