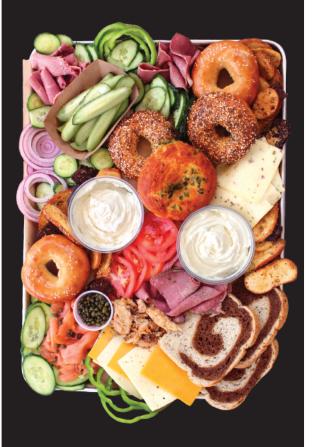

#### DELI DAYDREAMS

A VARIETY OF MEAT, CHEESE, & SEASONAL VEGETABLES. SERVED WITH MUSTARD & MAYO SERVES 12 OR 24